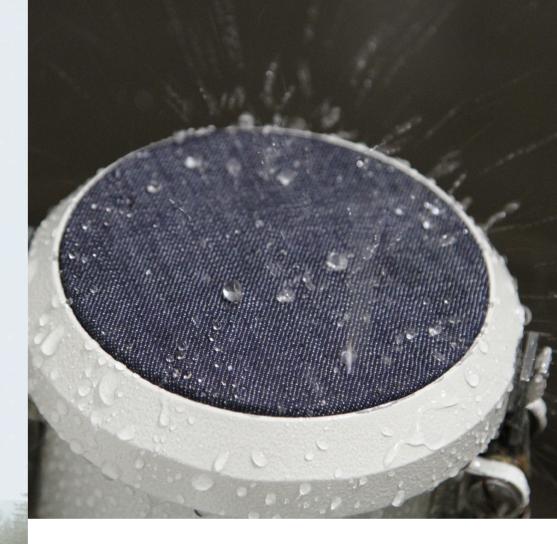

Bundesmann test for the evaluation of water repellency carried out at RUDOLF GROUP.

|                                                   | <b>BIONIC FINISH ECO</b> | UNTREATED |
|---------------------------------------------------|--------------------------|-----------|
| Quantity                                          | 8% owg                   | -         |
| рН                                                | 5                        | 5         |
| Bundesmann<br>rain shower test<br>EN 29865 10 min |                          |           |
| • Repellency to water                             | 4                        | 1         |
| Absorption of water                               | 22.8                     | 111.8     |
| Penetration of water                              | 15.8                     | 14.5      |