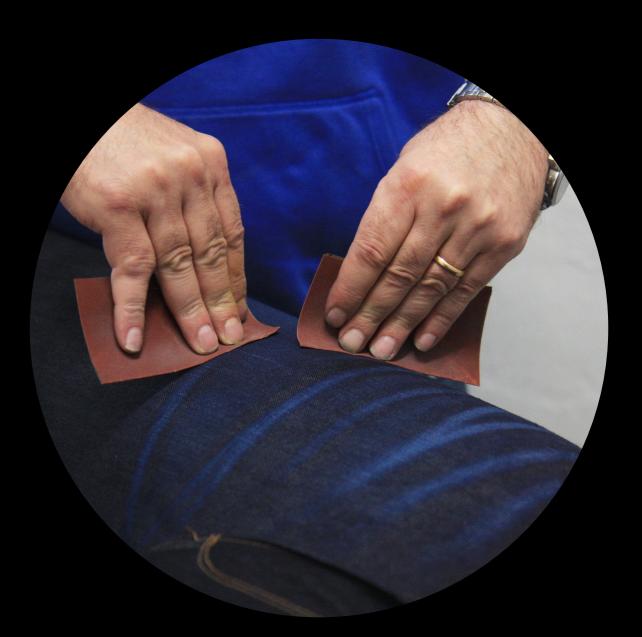

LASER SMOOTHER has been designed to return a very natural, gently faded and authentic image which is very similar to what achieved through hand scraping.

LASER SMOOTHER is based on the simple application of RUCO-SPECIAL LSM, an all-in-one formulation, very easy to use on garments before laser burning. RUCO-SPECIAL LSM can be applied by either traditional exhaust or through nebulization. It dries at normal process temperature in tumble driers. The main advantages of LASER SMOOTHER are:

- > Remarkable enhancement of the fabric's characteristics
- > Overall effect is much more natural and similar to manual scraping
- > Enhances blueish appearance lasering
- > Works on both indigo and sulphur dyed garments
- > Energy saving through reduced laser power
- > Time saving through faster laser burning process
- > Reduced cost compared to other solutions