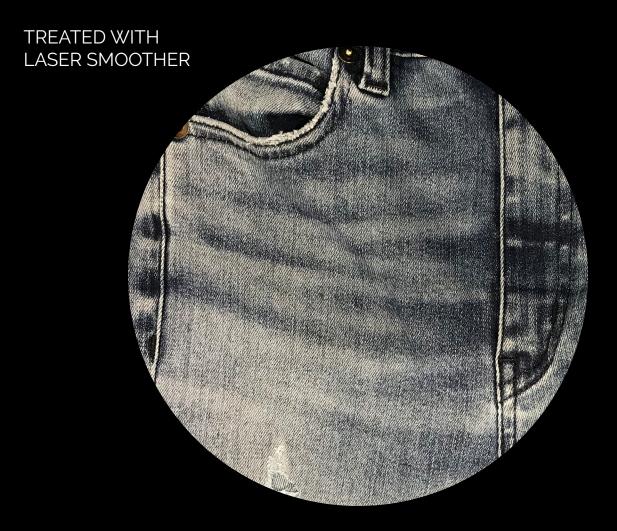

LASER SMOOTHER has been designed to return a very natural, gently faded and authentic image which is very similar to what achieved through hand scraping.

LASER SMOOTHER is based on the simple application of RUCO-SPECIAL LSM, an all-in-one formulation, very easy to use on garments before laser burning. RUCO-SPECIAL LSM can be applied by either traditional exhaust or through nebulization. It dries at normal process temperature in tumble driers. The main advantages of LASER SMOOTHER are:

- > Remarkable enhancement of the fabric's characteristics
- > Overall effect is much more natural and similar to manual scraping
- > Enhances blueish appearance lasering
- > Works on both indigo and sulphur dyed garments
- > Energy saving through reduced laser power
- > Time saving through faster laser burning process
- > Reduced cost compared to other solutions