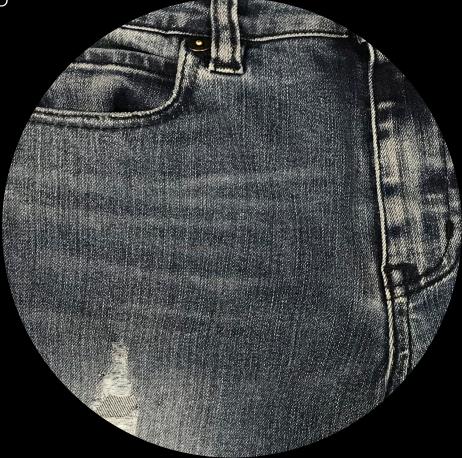

LASER SMOOTHER has been designed to return a very natural, gently faded and authentic image which is very similar to what achieved through hand scraping.

LASER SMOOTHER is based on the simple application of RUCO-SPECIAL LSM, an all-in-one formulation, very easy to use on garments before laser burning. RUCO-SPECIAL LSM can be applied by either traditional exhaust or through nebulization. It dries at normal process temperature in tumble driers. The main advantages of LASER SMOOTHER are:

- > Remarkable enhancement of the fabric's characteristics
- > Overall effect is much more natural and similar to manual scraping
- > Enhances blueish appearance lasering
- > Works on both indigo and sulphur dyed garments
- > Energy saving through reduced laser power
- > Time saving through faster laser burning process
- > Reduced cost compared to other solutions